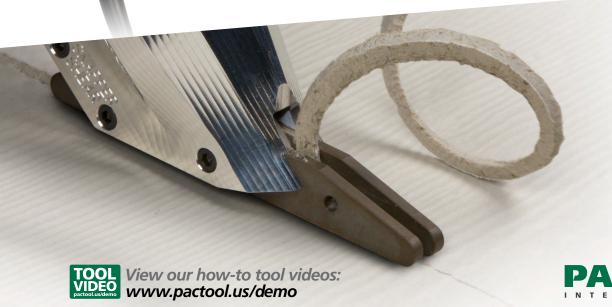

## Cut Backerboard Indoors (And still keep your job!)

Combining our patented precisionengineered shear head with a powerful 6.5 amp motor, the Snapper Shear SS424 powers through fiber-cement backerboard for fast clean cuts. With quiet operation and no airborne dust, it's the perfect solution for indoor work, plus it beats score & snap methods hands-down. Get the original. Get Snapper Shear.

## Snapper Shear SS424 Backerboard Shear

- Cuts 1/4" & 1/2" Hardibacker®
- Dust-free indoor / outdoor operation
- Faster and easier than score-and-snap