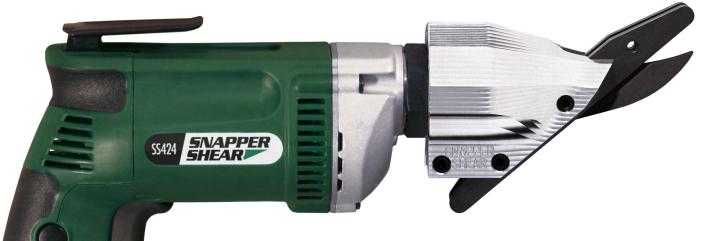

## Cut Backerboard Indoors (And still keep your job!)

Combining our patented precisionengineered shear head with a powerful 6.5 amp motor, the Snapper Shear SS424 powers through fiber-cement backerboard for fast clean cuts. With quiet operation and no airborne dust, it's the perfect solution for indoor work, plus it beats score & snap methods hands-down. Get the original. Get Snapper Shear.

## Snapper Shear SS424 Backerboard Shear

- Cuts 1/4" & 1/2" Hardibacker®
- Dust-free indoor / outdoor operation
- Faster and easier than score-and-snap