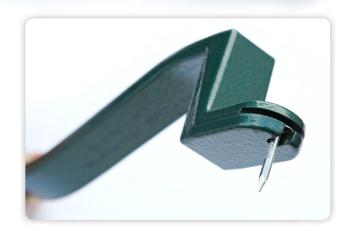

With its patented offset nail-slot feature, the Roof Snake helps you align roofing nails with the proper one-inch offset from the bottomedge of your existing course. It also lets you install new shingles without over-bending or striking surrounding shingles (or fingers) with your hammer.