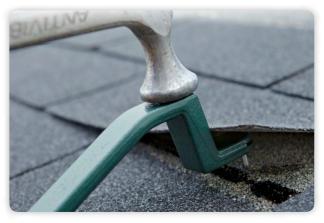

## Your New Best Friend for Shingle Replacement

The Roof Snake makes replacing composition shingles much easier and accurate than traditional methods. It also helps prevent damage to existing shingles.

With its patented offset nail-slot feature, the Roof Snake helps you align roofing nails with the proper one-inch offset from the bottomedge of your existing course. It also lets you install new shingles without over-bending or striking surrounding shingles (or fingers) with your hammer.