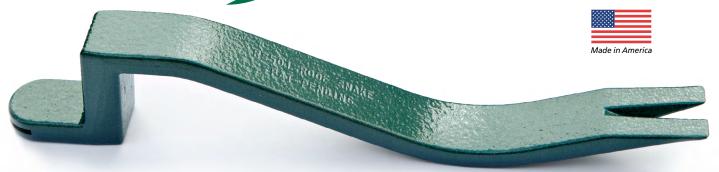

## Your New Best Friend for Shingle Replacement

The Roof Snake makes replacing composition shingles much easier and accurate than traditional methods. It also helps prevent damage to existing shingles.

With its patented offset nail-slot feature, the Roof Snake helps you align roofing nails with the proper one-inch offset from the bottomedge of your existing course. It also lets you install new shingles without over-bending or striking surrounding shingles (or fingers) with your hammer.

Add the roof snake to your tool collection and make composition shingle replacement a whole lot easier!

- Replace shingles easily and accurately
- Nail-slot feature ensures proper 1" offset
- Nail-pulling end replaces flat bar