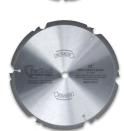

## Model SA712 12" Fiber-Cement Blade

- 8-tooth design
- Max 5,000 RPM
- 1" arbor

Comments? Questions? Contact PacTool today! 800.297.7487 • info@pactool.us