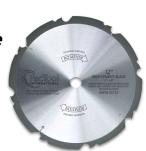

## Model SA710 10" Fiber-Cement Blade

- 6-tooth design
- Max 6,000 RPM
- 5/8" arbor

## Model SA712 12" Fiber-Cement Blade

- 8-tooth design
- Max 5,000 RPM
- 1" arbor

Comments? Questions? Contact PacTool today! 800.297.7487 • info@pactool.us