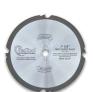

## Model SA710 10" Fiber-Cement Blade

- 6-tooth design
- Max 6,000 RPM
- 5/8" arbor

## Model SA712 12" Fiber-Cement Blade

- 8-tooth design
- Max 5,000 RPM
- 1" arbor

Comments? Questions? Contact PacTool today! 800.297.7487 • info@pactool.us