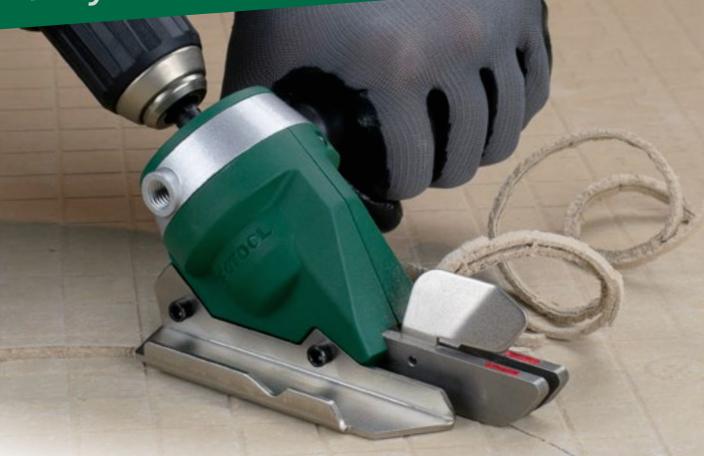

## Cut HardieBacker® Cleaner & Faster.\* Any Drill. Any Shape. Anywhere.

FITS ANY DRILL

CIRCLE

**CURVE** 

- Attaches to any drill motor\*
- Straight, right-angle, and curve cuts
- Circle cuts as small as 3" diameter
- Adapts for right or left-handed users
- Reduces airborne silica dust
- Cut indoors with less mess

<sup>\* 18</sup> volt or higher recommended for cordless drill motors Not for use with impact drivers.

SEE DEMO VIDEO:

General Tools & Instruments • 75 Seaview Drive, Secaucus, NJ 07094

\* HardieBacker is a registered trademark of James Hardie Building Prodcuts. General Tools/PacTool are not sponsored by, or affiliated with James Hardie Building Products Inc.